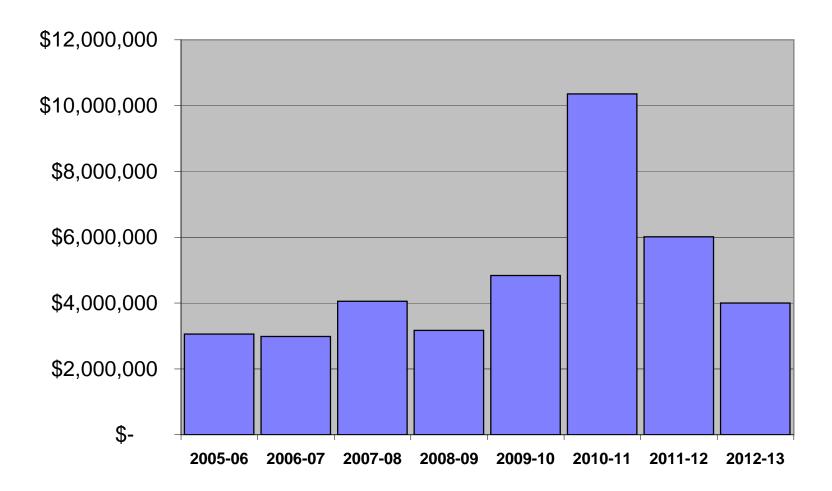

# Asheboro City Schools 2011 - 2012 Budget Information Federal Expenditures Comparison 2006-2013\*

<sup>\*</sup>Years 2011, 2012 and 2013 are projected expenditures.