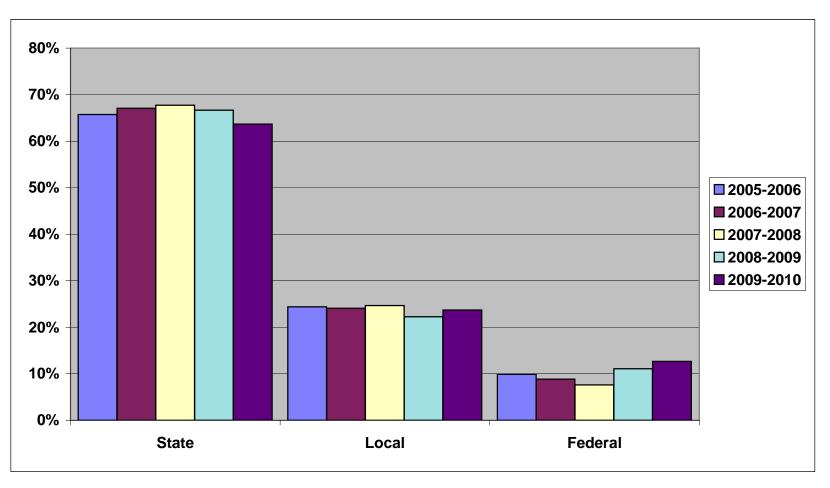

# Asheboro City Schools 2011 - 2012 Budget Information Expenditures By Source for Previous 5 years Excluding Capital Outlay & Child Nutrition

|         | 2005-2006 | 2006-2007 | 2007-2008 | 2008-2009 | 2009-2010 |
|---------|-----------|-----------|-----------|-----------|-----------|
| State   | 66%       | 67%       | 68%       | 67%       | 64%       |
| Local   | 24%       | 24%       | 25%       | 22%       | 24%       |
| Federal | 10%       | 9%        | 8%        | 11%       | 13%       |