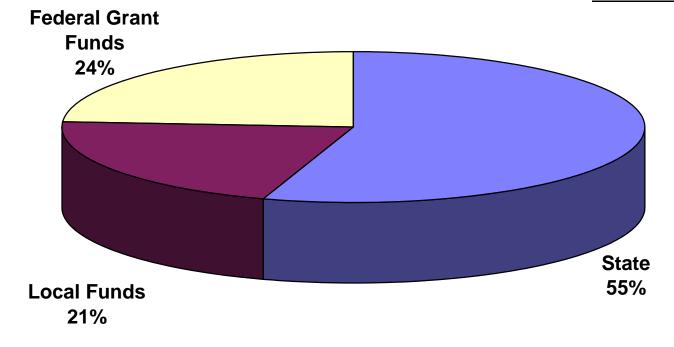

# Asheboro City Schools 2011 - 2012 Budget Information Expenditures By Source for Previous 5 years Excluding Capital Outlay & Child Nutrition

|                           | 2005-2006                                     | 2006-2007                                     | 2007-2008                                     | 2008-2009                                     | 2009-2010                                     |
|---------------------------|-----------------------------------------------|-----------------------------------------------|-----------------------------------------------|-----------------------------------------------|-----------------------------------------------|
| State<br>Local<br>Federal | \$ 22,449,787<br>\$ 8,321,881<br>\$ 3,376,505 | \$ 24,134,385<br>\$ 8,669,978<br>\$ 3,184,311 | \$ 25,651,983<br>\$ 9,336,513<br>\$ 2,885,292 | \$ 26,014,167<br>\$ 8,686,835<br>\$ 4,319,295 | \$ 24,310,140<br>\$ 9,044,033<br>\$ 4,837,606 |
|                           | \$ 34,148,173                                 | \$ 35,988,674                                 | \$ 37,873,788                                 | \$ 39,020,297                                 | \$ 38,191,779                                 |

# Asheboro City Schools 2011 - 2012 Budget Information Expenditures By Source for Previous 5 years Excluding Capital Outlay & Child Nutrition

|         | 2005-2006 | 2006-2007 | 2007-2008 | 2008-2009 | 2009-2010 |
|---------|-----------|-----------|-----------|-----------|-----------|
| State   | 66%       | 67%       | 68%       | 67%       | 64%       |
| Local   | 24%       | 24%       | 25%       | 22%       | 24%       |
| Federal | 10%       | 9%        | 8%        | 11%       | 13%       |