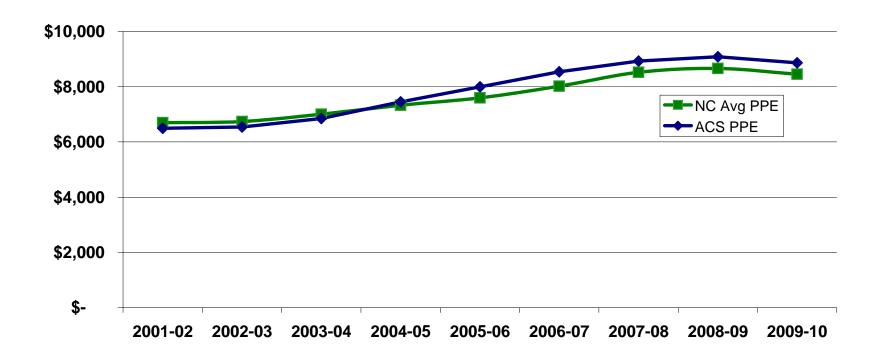

# Asheboro City Schools 2011 - 2012 Budget Information Prior Years' Per Pupil Expenditure

| 2009-2010 P | er Pupil | Expenditu | re (Including Cl | nild Nutrition) |
|-------------|----------|-----------|------------------|-----------------|
|             | Aı       | mount     | Percent          | Rank            |
| STATE       | \$       | 5,490     | 61.9%            | 65              |
| LOCAL       | \$       | 1,478     | 16.7%            | 52              |
| FEDERAL     | \$       | 1,898     | 21.4%            | 36              |
| Total       | \$       | 8,866     | 100%             | 60              |

|         | AC | SPPE  | NC A | Avg PPE | Rank |
|---------|----|-------|------|---------|------|
| 2001-02 | \$ | 6,492 | \$   | 6,696   | 78   |
| 2002-03 | \$ | 6,542 | \$   | 6,741   | 81   |
| 2003-04 | \$ | 6,851 | \$   | 7,006   | 79   |
| 2004-05 | \$ | 7,453 | \$   | 7,328   | 65   |
| 2005-06 | \$ | 7,996 | \$   | 7,596   | 56   |
| 2006-07 | \$ | 8,540 | \$   | 8,017   | 48   |
| 2007-08 | \$ | 8,928 | \$   | 8,522   | 57   |
| 2008-09 | \$ | 9,086 | \$   | 8,663   | 58   |
| 2009-10 | \$ | 8,866 | \$   | 8,451   | 60   |

# Asheboro City Schools 2011 - 2012 Budget Information Prior Years' Per Pupil Expenditure

| 2009-2010 Pe | er Pupil | Expenditu | re (Including C | hild Nutrition) |
|--------------|----------|-----------|-----------------|-----------------|
|              | Aı       | mount     | Percent         | Rank            |
| STATE        | \$       | 5,490     | 61.9%           | 65              |
| LOCAL        | \$       | 1,478     | 16.7%           | 52              |
| FEDERAL      | \$       | 1,898     | 21.4%           | 36              |
| Total        | \$       | 8,866     | 100%            | 60              |