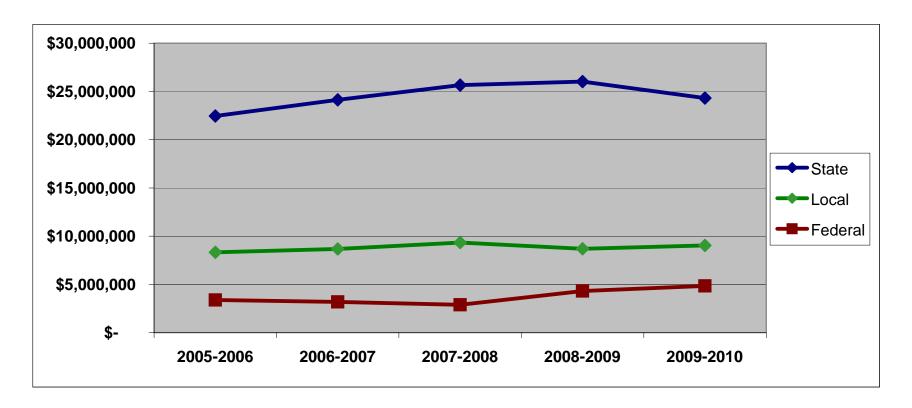

# Asheboro City Schools 2011 - 2012 Budget Information Expenditures By Source for Previous 5 years Excluding Capital Outlay & Child Nutrition

|                           | 2005-2006                                     | 2006-2007                                     | 2007-2008                                     | 2008-2009                                     | 2009-2010                                     |
|---------------------------|-----------------------------------------------|-----------------------------------------------|-----------------------------------------------|-----------------------------------------------|-----------------------------------------------|
| State<br>Local<br>Federal | \$ 22,449,787<br>\$ 8,321,881<br>\$ 3,376,505 | \$ 24,134,385<br>\$ 8,669,978<br>\$ 3,184,311 | \$ 25,651,983<br>\$ 9,336,513<br>\$ 2,885,292 | \$ 26,014,167<br>\$ 8,686,835<br>\$ 4,319,295 | \$ 24,310,140<br>\$ 9,044,033<br>\$ 4,837,606 |
|                           | \$ 34,148,173                                 | \$ 35,988,674                                 | \$ 37,873,788                                 | \$ 39,020,297                                 | \$ 38,191,779                                 |