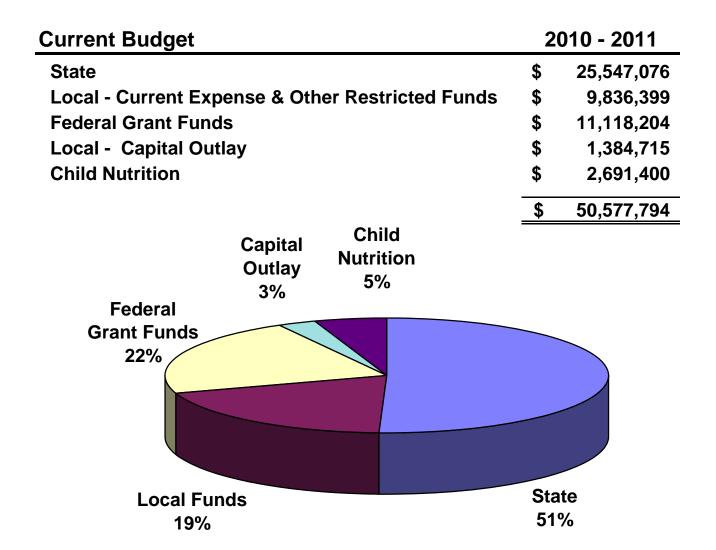

# Asheboro City Schools Budget Information Current Budget By Fund

# Asheboro City Schools Budget Information Current Budget By Fund

| Current Budget excluding Capital Outlay & Child Nutrition | 2  | 010 - 2011 |
|-----------------------------------------------------------|----|------------|
| State                                                     | \$ | 25,547,076 |
| Local - Current Expense & Other Restricted Funds          | \$ | 9,836,399  |
| Federal Grant Funds                                       | \$ | 11,118,204 |
|                                                           | \$ | 46,501,679 |