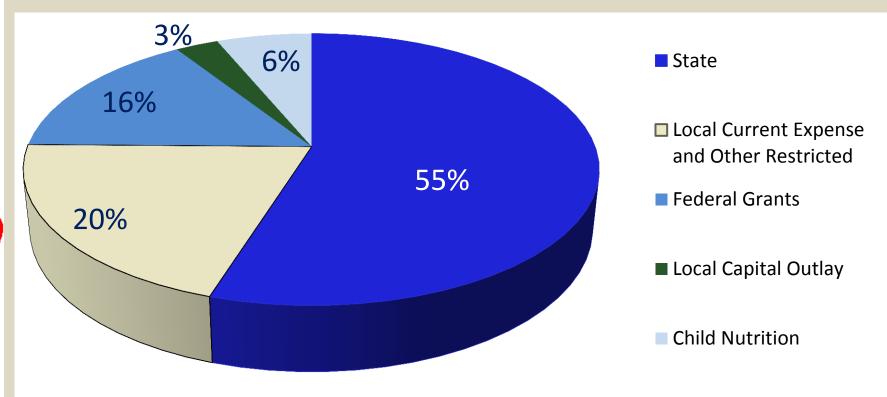

### Asheboro City Schools 2012 - 2013 Budget Information 2011-12 Budget by Fund

| State                                             | \$<br>25,862,000 |
|---------------------------------------------------|------------------|
| <b>Local Current Expense and Other Restricted</b> | \$<br>9,600,000  |
| Federal Grants                                    | \$<br>7,374,000  |
| Local Capital Outlay                              | \$<br>1,333,000  |
| Child Nutrition                                   | \$<br>2,961,000  |
| Total                                             | \$<br>47,130,000 |