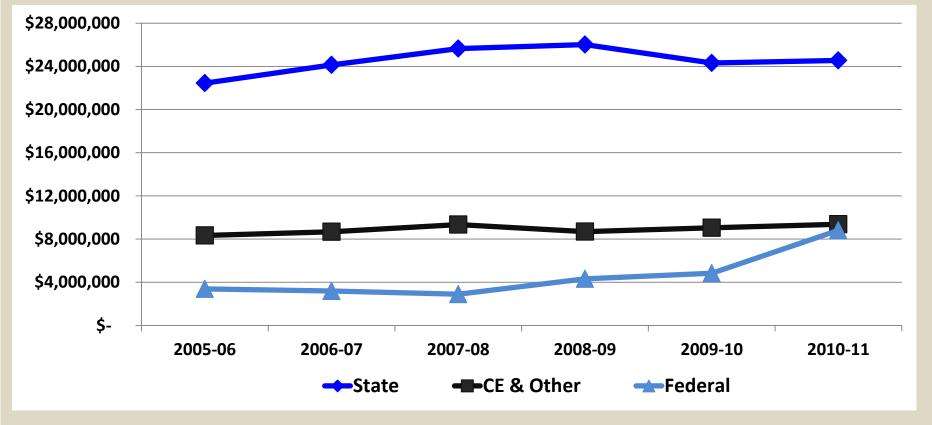

#### 2012 - 2013 Budget Information

**Expenditures by Fund** 

(Excluding Capital Outlay & Child Nutrition)

|            | 2005-06          | 2006-07          |    | 006-07 2007-08 2008-09 |    | 2009-10    |    | 2010-11    |                  |
|------------|------------------|------------------|----|------------------------|----|------------|----|------------|------------------|
| State      | \$<br>22,450,000 | \$<br>24,134,000 | \$ | 25,652,000             | \$ | 26,014,000 | \$ | 24,310,000 | \$<br>24,552,000 |
| CE & Other | \$<br>8,337,000  | \$<br>8,670,000  | \$ | 9,337,000              | \$ | 8,687,000  | \$ | 9,044,000  | \$<br>9,376,000  |
| Federal    | \$<br>3,377,000  | \$<br>3,184,000  | \$ | 2,885,000              | \$ | 4,319,000  | \$ | 4,838,000  | \$<br>8,809,000  |
|            | \$<br>34,164,000 | \$<br>35,988,000 | \$ | 37,874,000             | \$ | 39,020,000 | \$ | 38,192,000 | \$<br>42,737,000 |