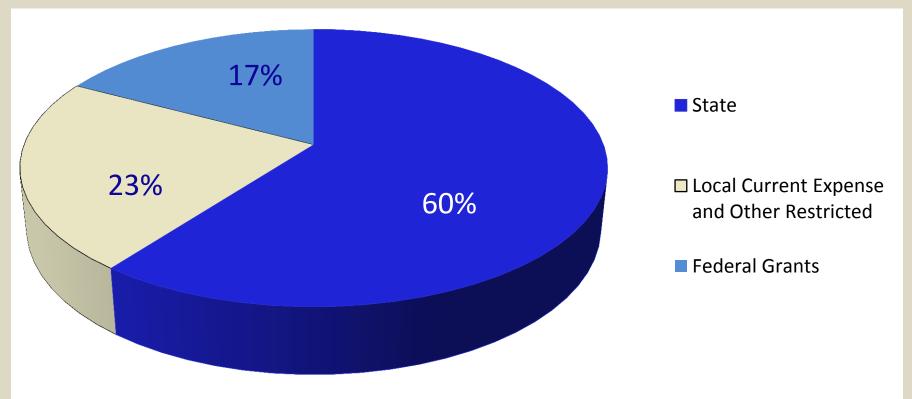

#### 2012 - 2013 Budget Information

**Current Budget by Fund** 

(Excluding Capital Outlay and Child Nutrition)

State
Local Current Expense and Other Restricted
Federal Grants

\$ 25,862,000

\$ 9,600,000

\$ 7,374,000

\$ 42,836,000