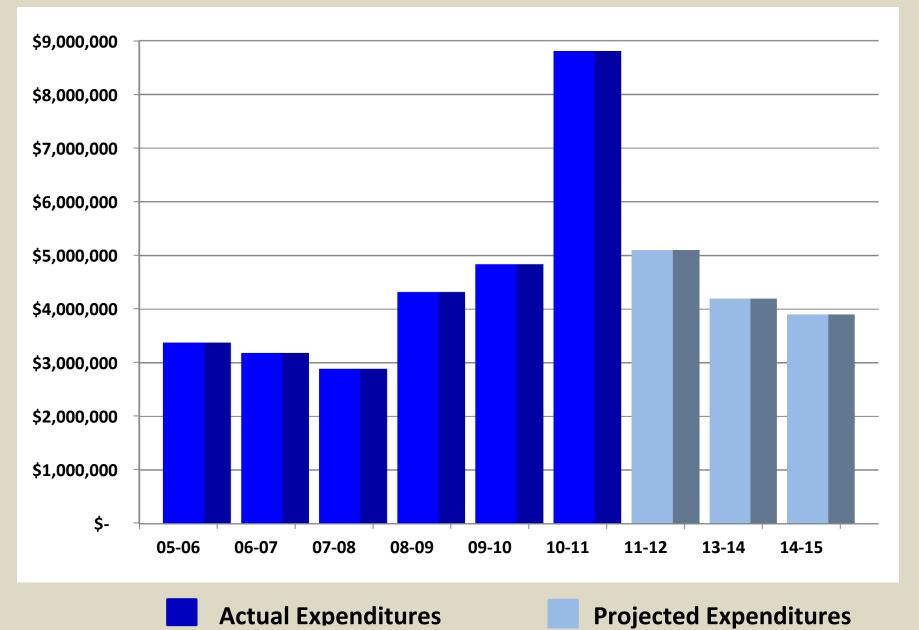

8,000  | \$<br>8,809,000  |
|            | \$<br>34,164,000 | \$<br>35,988,000 | \$ | 37,874,000             | \$ | 39,020,000 | \$ | 38,192,000 | \$<br>42,737,000 |





### Asheboro City Schools

#### 2012 - 2013 Budget Information

#### **Expenditures by Fund**

(Excluding Capital Outlay & Child Nutrition)

|            | 2005-06 | 2006-07 | 2007-08    | 2008-09 | 2009-10 | 2010-11 |  |
|------------|---------|---------|------------|---------|---------|---------|--|
| State      | 66%     | 67%     | 68%        | 67%     | 63%     | 57%     |  |
| CE & Other | 24%     | 24%     | 25%        | 22%     | 24%     | 22%     |  |
| Federal    | 10%     | 9%      | <b>7</b> % | 11%     | 13%     | 21%     |  |



#### Asheboro City Schools 2012 - 2013 Budget Information Federal Expenditures





### Asheboro City Schools

#### 2012 - 2013 Budget Information

Per Pupil Expenditures - Historical Comparison to State



|          | State | Federal | Local |
|----------|-------|---------|-------|
| PPE Rank | 68    | 11      | 51    |

| School Year | A  | ACS PPE |    | Avg PPE | Rank |
|-------------|----|---------|----|---------|------|
| 03-04       | \$ | 6,851   | \$ | 7,006   | 79   |
| 04-05       | \$ | 7,453   | \$ | 7,328   | 65   |
| 05-06       | \$ | 7,996   | \$ | 7,596   | 56   |
| 06-07       | \$ | 8,540   | \$ | 8,017   | 48   |
| 07-08       | \$ | 8,928   | \$ | 8,522   | 57   |
| 08-09       | \$ | 9,086   | \$ | 8,663   | 58   |
| 09-10       | \$ | 8,866   | \$ | 8,451   | 60   |
| 10-11       | \$ | 9,514   | \$ | 8,414   | 38   |



#### Asheboro City Sch