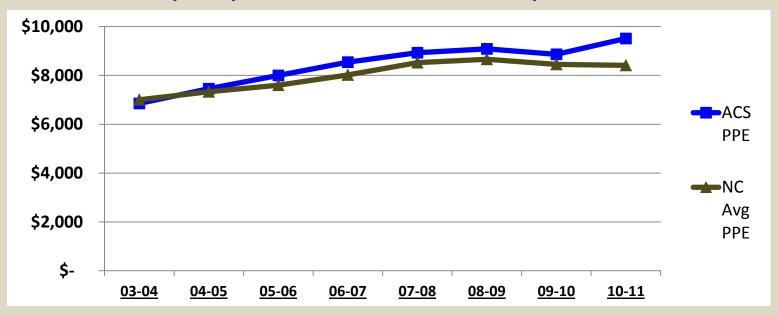

#### 2012 - 2013 Budget Information

Per Pupil Expenditures - Historical Comparison to State

|          | State | Federal | Local |
|----------|-------|---------|-------|
| PPE Rank | 68    | 11      | 51    |

| School Year | A  | ACS PPE |    | Avg PPE | Rank |
|-------------|----|---------|----|---------|------|
| 03-04       | \$ | 6,851   | \$ | 7,006   | 79   |
| 04-05       | \$ | 7,453   | \$ | 7,328   | 65   |
| 05-06       | \$ | 7,996   | \$ | 7,596   | 56   |
| 06-07       | \$ | 8,540   | \$ | 8,017   | 48   |
| 07-08       | \$ | 8,928   | \$ | 8,522   | 57   |
| 08-09       | \$ | 9,086   | \$ | 8,663   | 58   |
| 09-10       | \$ | 8,866   | \$ | 8,451   | 60   |
| 10-11       | \$ | 9,514   | \$ | 8,414   | 38   |