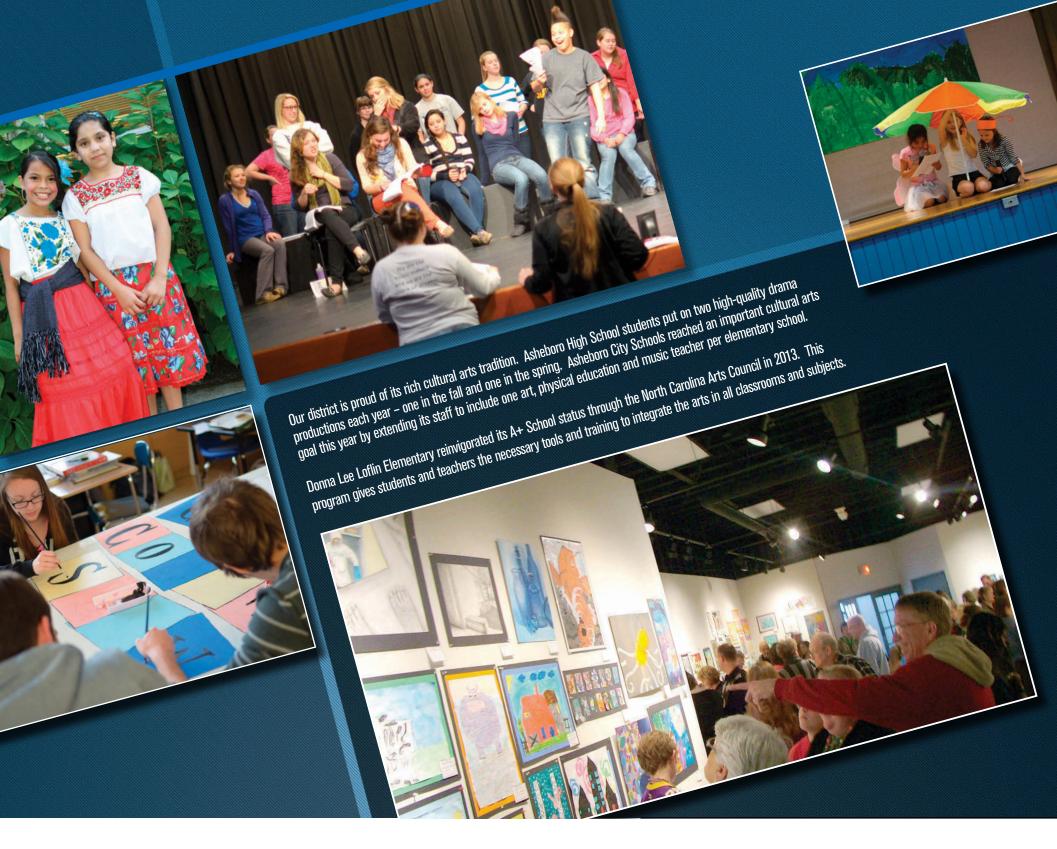

| Sunday | Monday                                 | Tuesday | Wednesday | Thursday | Friday          | Saturday |
|--------|----------------------------------------|---------|-----------|----------|-----------------|----------|
|        |                                        |         | 1         | 2        | 3               | 4        |
| 5      | Teacher Workday No school for students | 7       | 8         | 9        | 10              | 11       |
| 12     | 13<br>Columbus Day                     | 14      | 15        | 16       | 17              | 18       |
| 19     | 20                                     | 21      | 22        | 23       | 24              | 25       |
| 26     | 27                                     | 28      | 29        | 30       | 31<br>Halloween |          |



### November 2014

| Sunday                    | Monday | Tuesday                        | Wednesday                                 | Thursday                           | Friday         | Saturday |
|---------------------------|--------|--------------------------------|-------------------------------------------|------------------------------------|----------------|----------|
|                           |        |                                |                                           |                                    |                | 1        |
|                           |        |                                |                                           |                                    |                |          |
| 2                         | 3      | 4