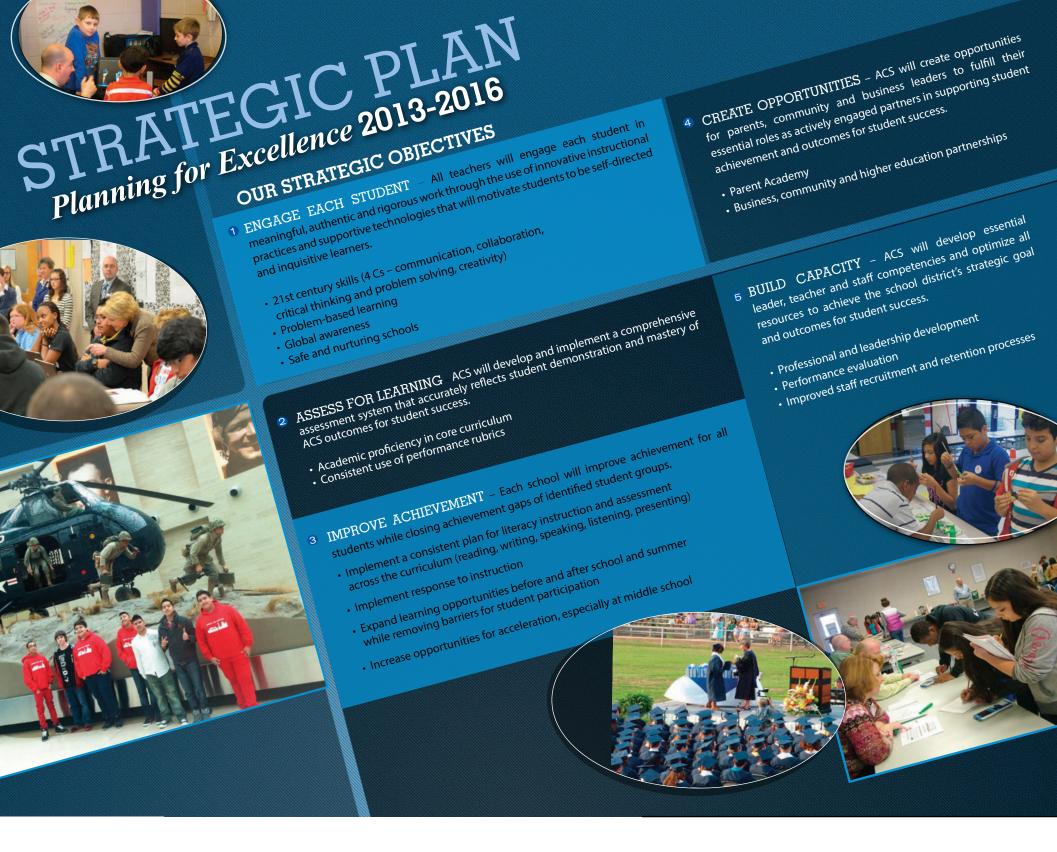

|                        |                                          |                                 |                |          |
| 21     | 22                     | 23                     | 24                                       | 25                              | 26             | 27       |
|        | No school for students | No school for students | Christmas Eve<br>School Holiday          | Christmas Day<br>School Holiday | School Holiday |          |
| 28     | 29                     | 30                     | 31                                       |                                 |                |          |
|        | No school for students | No school for students | New Year's Eve<br>No school for students |                                 |                |          |



### January 2015

| Sunday | Monday                                   | Tuesday                                   | Wednesday                                 | Thursday       | Friday                 | Saturday |
|--------|------------------------------------------|-------------------------------------------|-------------------------------------------|----------------|------------------------|----------|
|        |                                          |                                           |                                           | 1              | 2                      | 3        |
|        |                                          |                                           |                                           | New Year's Day | Teacher Workday        |          |