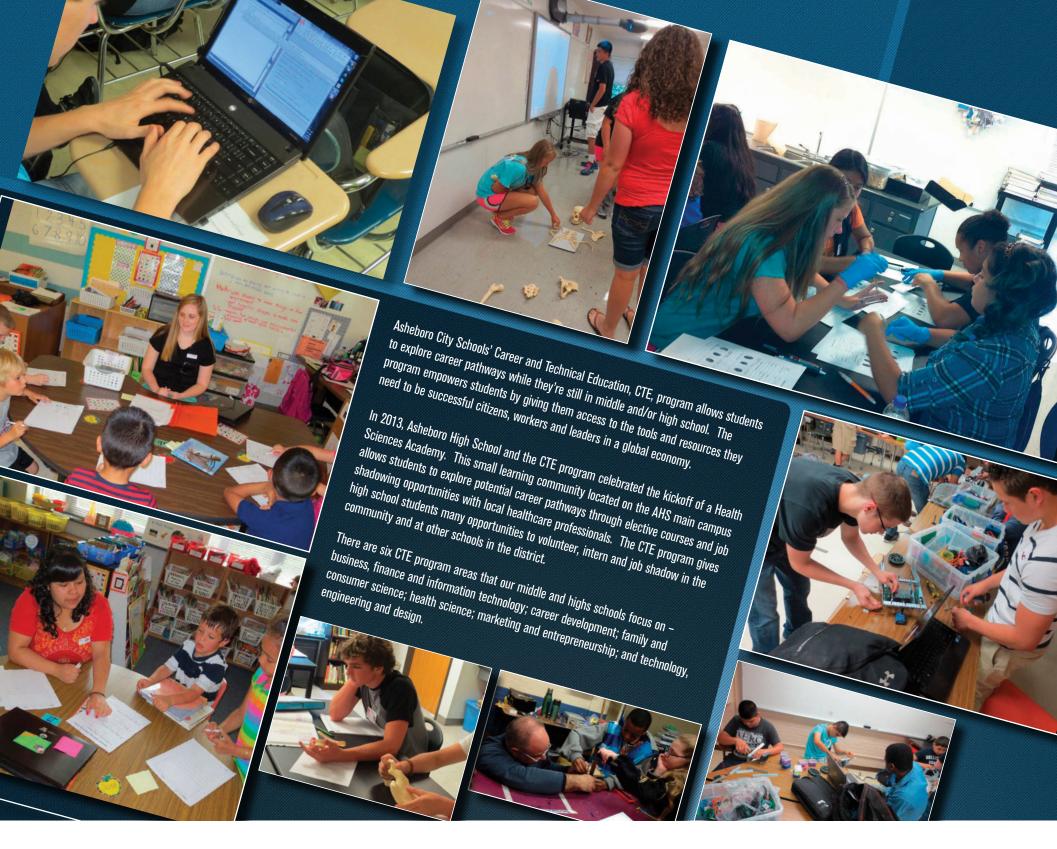

|                                    |                |          |
| 16                        | 17     | 18                             | 19                                        | 20                                 | 21             | 22       |
|                           |        |                                |                                           |                                    |                |          |
| 23                        | 24     | 25                             | 26                                        | 27                                 | 28             | 29       |
| 30                        |        |                                | Teacher Workday<br>No school for students | Thanksgiving Day<br>School Holiday | School Holiday |          |



### December 2014

| Sunday | Monday                 | Tuesday                | Wednesday                                | Thursday                        | Friday         | Saturday |
|--------|------------------------|------------------------|------------------------------------------|---------------------------------|----------------|----------|
|        | 1                      | 2                      | 3                                        | 4                               | 5              | 6        |
|        |                        |                        |                                          |                                 |                |          |
| 7      | 8                      | 9                      | 10                                       | 11