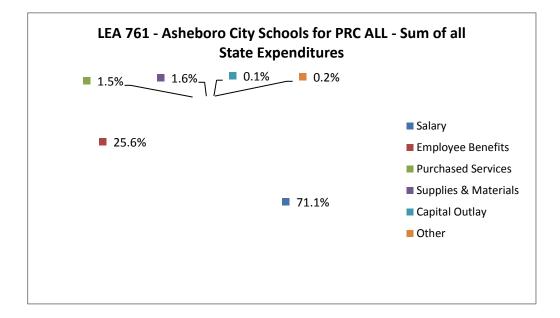

## LEA 761 - Asheboro City Schools

PRC ALL - Sum of all State Expenditures Fiscal Year 2015-2016 District Expenditures by LEA and Object Code as of 6/30/2016

| Object<br>Salary     | Category/Object Code Description                  | Annual | I Expenditures     | %              |
|----------------------|---------------------------------------------------|--------|--------------------|----------------|
| <b>Sala</b> y<br>111 | Superintendent                                    | \$     | 117,420            | 0.43%          |
| 112                  | Associate & Deputy Superintendent                 | Ŷ      | -                  | 0.00%          |
| 113                  | Director and/or Supervisor                        |        | 120,885            | 0.45%          |
| 114                  | Classified Principal/Headmaster                   |        | 463,255            | 1.71%          |
| 115                  | Finance Officer                                   |        | -                  | 0.00%          |
| 116                  | Assistant Principal (Non-teaching)                |        | 445,341            | 1.65%          |
| 117                  | Other Assistant Principal Assignment              |        | - ,-               | 0.00%          |
| 118                  | Assistant Superintendent                          |        | 143,450            | 0.53%          |
| 121                  | Teacher                                           |        | 11,722,479         | 43.32%         |
| 122                  | Interim Teacher – (Paid at Non-certified Rate)    |        | 19,758             | 0.07%          |
| 123                  | JROTC Teacher                                     |        | -                  | 0.00%          |
| 124                  | Foreign Exchange (VIF)                            |        | -                  | 0.00%          |
| 125                  | New Teacher Orientation                           |        | 7,556              | 0.03%          |
| 126                  | Extended Contracts                                |        | -                  | 0.00%          |
| 127                  | Master Teacher                                    |        | 391,023            | 1.44%          |
| 129                  | Above the Scale Salary                            |        | 11,155             | 0.04%          |
| 131                  | Instructional Support I - Regular Scale           |        | 1,391,900          | 5.14%          |
| 132                  | Instructional Support II - Advanced Scale         |        | 170,237            | 0.63%          |
| 133                  | Psychologists                                     |        | 49,110             | 0.18%          |
| 134                  | Teacher Mentor                                    |        | -                  | 0.00%          |
| 135                  | Instructional Facilitators                        |        | -                  | 0.00%          |
| 141                  | Teacher Assistant - Other                         |        | -                  | 0.00%          |
| 142                  | Teacher Assistant - NCLB                          |        | 1,305,181          | 4.82%          |
| 143                  | Tutor                                             |        | 11,504             | 0.04%          |
| 144                  | Interpreter/Braillist/Translator                  |        | 19,067             | 0.07%          |
| 145                  | Therapist                                         |        | 62,170             | 0.23%          |
| 146                  | Specialist (School-Based)                         |        | 80,489             | 0.30%          |
| 147                  | Monitors                                          |        | 23,746             | 0.09%          |
| 148                  | Non-Certified Instructor                          |        | -                  | 0.00%          |
| 149                  | School Resource Officer                           |        | -                  | 0.00%          |
| 151                  | Office Support                                    |        | 671,184            | 2.48%          |
| 152                  | Technician                                        |        | 5,251              | 0.02%          |
| 153                  | Administrative Specialist (Central Support)       |        | -                  | 0.00%          |
| 162                  | Substitute Pay - Regular Absence                  |        | 93,679             | 0.35%          |
| 163                  | Substitute Pay - Staff Development                |        | 8,415              | 0.03%          |
| 164                  | Substitute Pay - Full-Time Non-Certified          |        | -                  | 0.00%          |
| 165                  | Substitute Pay - Non-Teaching                     |        | 1,694              | 0.01%          |
| 166                  | Teacher Assistant Pay - Staff Development         |        | -                  | 0.00%          |
| 167                  | Teacher Assistant Pay - Regular Absence<br>Driver |        | 3,800              | 0.01%          |
| 171<br>172           | Driver Overtime                                   |        | 231,416            | 0.86%<br>0.00% |
|                      |                                                   |        | -                  |                |
| 173<br>174           | Custodian<br>Cafeteria Workers                    |        | 793,602            | 2.93%<br>0.00% |
| 175                  | Skilled Trades                                    |        | 19,813             | 0.00%          |
| 176                  | Manager                                           |        | 13,013             | 0.00%          |
| 177                  | Work Study Student                                |        |                    | 0.00%          |
| 181                  | Supplementary Pay                                 |        | 494,534            | 1.83%          |
| 180                  | Bonus Pay (Not Subject to Retirement)             |        | 494,534<br>354,666 | 1.83%          |
| 182                  | Employee Allowances Taxable                       |        | -                  | 0.00%          |
| 183                  | Bonus Pay                                         |        | 3,826              | 0.00%          |
| 187                  | Salary Differential (Military, Local,)            |        | 5,020              | 0.00%          |
| 191                  | Curriculum Development Pay                        |        | 11,060             | 0.00%          |
| 192                  | Additional Responsibility Stipend                 |        | 3,708              | 0.04%          |
| 193                  | Mentor Pay                                        |        | -                  | 0.00%          |
| 194                  | State-Designated Stipend                          |        | -                  | 0.00%          |
| 196                  | Staff Development Participant Pay                 |        | -                  | 0.00%          |
| 197                  | Staff Development Instructor                      |        | 350                | 0.00%          |
| 198                  | Tutorial Pay                                      |        | -                  | 0.00%          |
|                      | Overtime Pay                                      |        | -                  | 0.00%          |
| 199                  |                                                   |        |                    |                |

# LEA 761 - Asheboro City Schools

PRC ALL - Sum of all State Expenditures Fiscal Year 2015-2016 District Expenditures by LEA and Object Code as of 6/30/2016

| -          | t Category/Object Code Description oyee Benefits          | Annı   | al Expenditures | %               |
|------------|-----------------------------------------------------------|--------|-----------------|-----------------|
| 211        | Employer's Social Security - Regular                      | \$     | 1,428,066       | 5.28%           |
| 221        | Employer's Retirement - Regular                           | Ψ      | 2,820,235       | 10.42%          |
| 229        | Other Retirement Cost                                     |        | 2,020,200       | 0.00%           |
| 231        | Employer's Hospitalization Insurance                      |        | 2,470,453       | 9.13%           |
| 232        | Employer's Workers' Comp Insurance                        |        | _, 0, .00       | 0.00%           |
| 233        | Employer's Unemployment Insurance                         |        | -               | 0.00%           |
| 184        | Longevity Pay                                             |        | 78,564          | 0.29%           |
| 185        | Bonus Leave Pay                                           |        | 5,184           | 0.02%           |
| 186        | Short Term Disability Pay                                 |        | -               | 0.00%           |
| 188        | Annual Leave Pay                                          |        | 101,039         | 0.37%           |
| 189        | Short Term Disability Pay – First Six Months              |        | 13,694          | 0.05%           |
|            | Subtor                                                    | al: \$ | 6,917,234       | 25.56%          |
| Purch      | nased Services                                            |        |                 |                 |
| 311        | Contracted Services                                       | \$     | 300,894         | 1.11%           |
| 312        | Workshop Expenses/Allowable Travel                        |        | 31,179          | 0.12%           |
| 313        | Advertising Cost                                          |        | -               | 0.00%           |
| 314        | Printing and Binding Fees                                 |        | -               | 0.00%           |
| 315        | Reproduction Costs                                        |        | -               | 0.00%           |
| 317        | Psychological Contract Services                           |        | -               | 0.00%           |
| 318        | Speech and Language Contracted Services                   |        | 8,700           | 0.03%           |
| 319        | Other Professional/Technical Services                     |        | 26,807          | 0.10%           |
| 321        | Public Utilities - Electric Services                      |        | -               | 0.00%           |
| 322        | Public Utilities - Natural Gas                            |        | -               | 0.00%           |
| 323        | Public Utilities - Water/Sewer                            |        | -               | 0.00%           |
| 324        | Waste Management                                          |        | -               | 0.00%           |
| 326        | Contracted Repairs - Equipment                            |        | 538             | 0.00%           |
| 327        | Rentals/Leases                                            |        | -<br>23,274     | 0.00%           |
| 331<br>332 | Pupil Transportation - Contracted<br>Travel Reimbursement |        | 732             | 0.09%<br>0.00%  |
| 333        | Field Trips                                               |        | 3,291           | 0.00%           |
| 333<br>341 | Telephone                                                 |        | 5,291           | 0.01%           |
| 342        | Postage                                                   |        | 137             | 0.00%           |
| 343        | Telecommunications Services                               |        | -               | 0.00%           |
| 344        | Mobile Communication Costs                                |        | 844             | 0.00%           |
| 351        | Tuition Reimbursements                                    |        | 1,655           | 0.00%           |
| 352        | Employee Education Reimbursement                          |        | 3,216           | 0.01%           |
| 353        | Certification/Licensing Fees                              |        | -               | 0.00%           |
|            | Subton                                                    | al: \$ | 401,267         | 1.48%           |
|            | lies & Materials                                          |        |                 |                 |
| 411        | Supplies and Materials                                    | \$     | 205,737         | 0.76%           |
| 413        | Other Textbooks                                           |        | 21,833          | 0.08%           |
| 414        | Library Books                                             |        | 6,538           | 0.02%           |
| 418        | Computer Software and Supplies                            |        | 48,435          | 0.18%           |
| 421        | Fuel for Facilities                                       |        | -               | 0.00%           |
| 422        | Repair Parts, Materials & Labor                           |        | 5,406           | 0.02%           |
| 423        | Gas/Diesel Fuel                                           |        | -               | 0.00%           |
| 424        | Oil<br>Time and Tubes                                     |        | -               | 0.00%           |
| 425        | Tires and Tubes                                           |        | -               | 0.00%           |
| 451        | Food Purchase                                             |        | -               | 0.00%           |
| 459        | Other Food Purchases                                      |        | -               | 0.00%           |
| 461        | Furniture and Equipment                                   |        | 41,400          | 0.15%           |
| 462<br>471 | Computer Equipment<br>Sales and Use Tax Expense           |        | 95,343          | 0.35%           |
| 471<br>472 | Sales and Use Tax Expense<br>Sales and Use Tax Refund     |        | (1,904)         | 0.00%<br>-0.01% |
|            |                                                           |        | (1.304)         | -0.01/0         |

### LEA 761 - Asheboro City Schools

PRC ALL - Sum of all State Expenditures

Fiscal Year 2015-2016 District Expenditures by LEA and Object Code as of 6/30/2016

| Object Category/Object Code Description<br>Capital Outlay |                                       | Annual Expenditures |    | %         |       |
|-----------------------------------------------------------|---------------------------------------|---------------------|----|-----------|-------|
| 541                                                       | Purchase of Equipment                 |                     |    | 5,263     | 0.02% |
| 542                                                       | Purchase of Computer Hardware         |                     |    | 16,184    | 0.06% |
| 551                                                       | Purchase of Vehicles                  |                     |    | -         | 0.00% |
| 552                                                       | License and Title Fees                |                     |    | -         | 0.00% |
|                                                           |                                       | Subtotal:           | \$ | 21,448    | 0.08% |
| Other                                                     |                                       |                     |    |           |       |
| 361                                                       | Membership Dues and Fees              |                     | \$ | 199       | 0.00% |
| 363                                                       | Assessments/Penalties                 |                     |    | -         | 0.00% |
| 371                                                       | Liability Insurance                   |                     |    | -         | 0.00% |
| 372                                                       | Vehicle Liability Insurance           |                     |    | -         | 0.00% |
| 373                                                       | Property Insurance                    |                     |    | -         | 0.00% |
| 378                                                       | Scholastic Accident Insurance         |                     |    | -         | 0.00% |
| 379                                                       | Other Insurance & Judgments           |                     |    | 614       | 0.00% |
| 715                                                       | Transfers to Multiple Enterprise Fund |                     | \$ | 45,000.00 | 0.17% |
|                                                           |                                       | Subtotal:           | \$ | 45,813    | 0.17% |
|                                                           |                                       |                     |    |           |       |

Grand Total: \$

27,061,271 100.00%