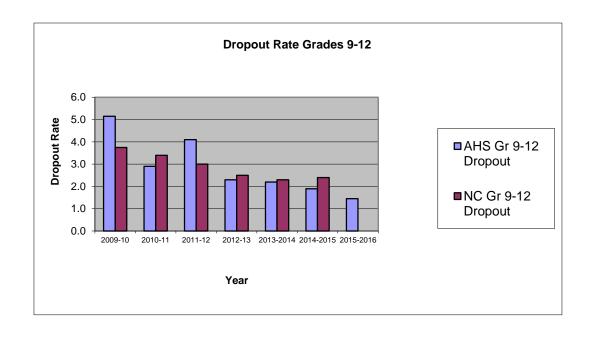

## ASHEBORO CITY SCHOOLS STUDENT DROPOUT RATES

AHS Gr 9-12 NC Gr 9-12 AHS Gr 9-12

| <b>Year</b> 1999-00                                                                                                                             | Rate | Data                                                                                    |                                                                                                                                             |
|-------------------------------------------------------------------------------------------------------------------------------------------------|------|-----------------------------------------------------------------------------------------|---------------------------------------------------------------------------------------------------------------------------------------------|
| 1000 00                                                                                                                                         |      | Rate                                                                                    | Number                                                                                                                                      |
| 1999-00                                                                                                                                         | 7.6  | 6.4                                                                                     | 83                                                                                                                                          |
| 2000-01                                                                                                                                         | 7.3  | 5.7                                                                                     | 84                                                                                                                                          |
| 2001-02                                                                                                                                         | 5.9  | 5.2                                                                                     | 72                                                                                                                                          |
| 2002-03                                                                                                                                         | 7.1  | 4.8                                                                                     | 93                                                                                                                                          |
| 2003-04                                                                                                                                         | 5.3  | 4.9                                                                                     | 71                                                                                                                                          |
| 2004-05                                                                                                                                         | 4.8  | 4.7                                                                                     | 66                                                                                                                                          |
| 2005-06                                                                                                                                         | 3.9  | 5.0                                                                                     | 53                                                                                                                                          |
| 2006-07                                                                                                                                         | 5.2  | 5.2                                                                                     | 71                                                                                                                                          |
| 2007-08                                                                                                                                         | 5.4  | 5.0                                                                                     | 73                                                                                                                                          |
| 2008-09                                                                                                                                         | 5.4  | 4.3                                                                                     | 73                                                                                                                                          |
| 2009-10                                                                                                                                         | 5.2  | 3.8                                                                                     | 69                                                                                                                                          |
| 2010-11                                                                                                                                         | 2.9  | 3.4                                                                                     | 37                                                                                                                                          |
| 2011-12                                                                                                                                         | 4.1  | 3.0                                                                                     | 56                                                                                                                                          |
| 2012-13                                                                                                                                         | 2.3  | 2.5                                                                                     | 30                                                                                                                                          |
| 2013-2014                                                                                                                                       | 2.2  | 2.3                                                                                     | 28                                                                                                                                          |
| 2014-2015                                                                                                                                       | 1.9  | 2.4                                                                                     | 26                                                                                                                                          |
| 2015-2016                                                                                                                                       | 1.45 | No Data                                                                                 | 20                                                                                                                                          |
| 2002-03<br>2003-04<br>2004-05<br>2005-06<br>2006-07<br>2007-08<br>2008-09<br>2009-10<br>2010-11<br>2011-12<br>2012-13<br>2013-2014<br>2014-2015 |      | 7.1<br>5.3<br>4.8<br>3.9<br>5.2<br>5.4<br>5.4<br>5.2<br>2.9<br>4.1<br>2.3<br>2.2<br>1.9 | 7.1 4.8<br>5.3 4.9<br>4.8 4.7<br>3.9 5.0<br>5.2 5.2<br>5.4 5.0<br>5.4 4.3<br>5.2 3.8<br>2.9 3.4<br>4.1 3.0<br>2.3 2.5<br>2.2 2.3<br>1.9 2.4 |